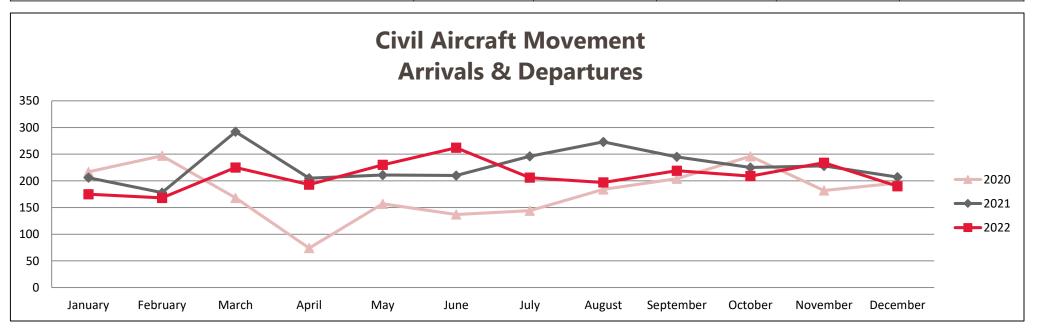

| Arrivals & Departures - Civil Aircraft Movement |       |       |              |       |        |  |
|-------------------------------------------------|-------|-------|--------------|-------|--------|--|
| Month                                           | 2020  | 2021  | Var %        | 2022  | Var %  |  |
| January                                         | 217   | 206   | -5.1%        | 175   | -15.0% |  |
| February                                        | 247   | 178   | -27.9%       | 168   | -5.6%  |  |
| March                                           | 168   | 292   | 73.8%        | 225   | -22.9% |  |
| April                                           | 74    | 205   | 177.0%       | 193   | -5.9%  |  |
| May                                             | 157   | 211   | 34.4%        | 230   | 9.0%   |  |
| June                                            | 137   | 210   | 53.3%        | 262   | 24.8%  |  |
| July                                            | 144   | 246   | 70.8%        | 206   | -16.3% |  |
| August                                          | 184   | 273   | 48.4%        | 197   | -27.8% |  |
| September                                       | 204   | 245   | 20.1%        | 219   | -10.6% |  |
| October                                         | 246   | 225   | -8.5%        | 209   | -7.1%  |  |
| November                                        | 182   | 228   | 25.3%        | 234   | 2.6%   |  |
| December                                        | 196   | 207   | 5.6%         | 190   | -8.2%  |  |
| Total                                           | 2,156 | 2,726 | <b>26.4%</b> | 2,508 | -8.0%  |  |