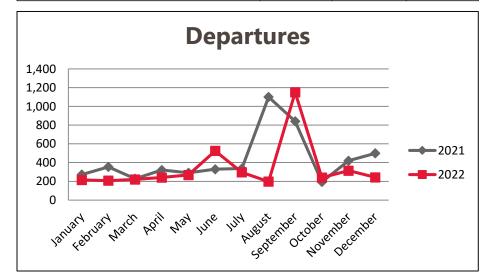

| Departures / Passenger Numbers |       |       |        |  |  |  |  |
|--------------------------------|-------|-------|--------|--|--|--|--|
| Month                          | 2021  | 2022  | Var %  |  |  |  |  |
| January                        | 272   | 215   | -21.0% |  |  |  |  |
| February                       | 354   | 207   | -41.5% |  |  |  |  |
| March                          | 228   | 220   | -3.5%  |  |  |  |  |
| April                          | 321   | 241   | -24.9% |  |  |  |  |
| Мау                            | 291   | 268   | -7.9%  |  |  |  |  |
| June                           | 329   | 525   | 59.6%  |  |  |  |  |
| July                           | 336   | 296   | -11.9% |  |  |  |  |
| August                         | 1,100 | 197   | -82.1% |  |  |  |  |
| September                      | 841   | 1,150 | 36.7%  |  |  |  |  |
| October                        | 194   | 240   | 23.7%  |  |  |  |  |
| November                       | 420   | 314   | -25.2% |  |  |  |  |
| December                       | 499   | 242   | -51.5% |  |  |  |  |
| Total                          | 5,185 | 4,115 | -20.6% |  |  |  |  |