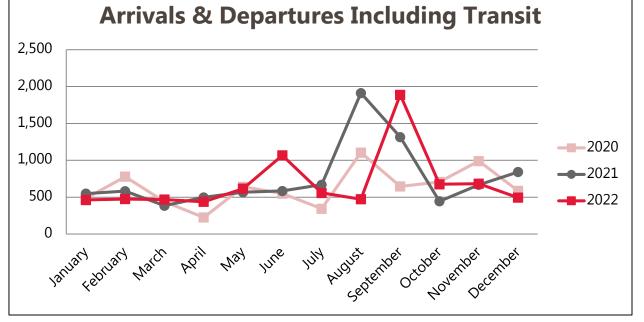

| Arrivals & Departures Including Transit / Passenger Numbers |       |       |        |       |        |  |
|-------------------------------------------------------------|-------|-------|--------|-------|--------|--|
| Month                                                       | 2020  | 2021  | Var %  | 2022  | Var %  |  |
| January                                                     | 483   | 549   | 13.7%  | 463   | -15.7% |  |
| February                                                    | 779   | 582   | -25.3% | 475   | -18.4% |  |
| March                                                       | 440   | 385   | -12.5% | 469   | 21.8%  |  |
| April                                                       | 225   | 498   | 121.3% | 438   | -12.0% |  |
| May                                                         | 641   | 567   | -11.5% | 616   | 8.6%   |  |
| June                                                        | 550   | 585   | 6.4%   | 1,067 | 82.4%  |  |
| July                                                        | 344   | 669   | 94.5%  | 558   | -16.6% |  |
| August                                                      | 1,105 | 1,913 | 73.1%  | 473   | -75.3% |  |
| September                                                   | 646   | 1,316 | 103.7% | 1,889 | 43.5%  |  |
| October                                                     | 707   | 445   | -37.1% | 676   | 51.9%  |  |
| November                                                    | 990   | 668   | -32.5% | 683   | 2.2%   |  |
| December                                                    | 587   | 842   | 43.4%  | 494   | -41.3% |  |
| Total                                                       | 7,497 | 9,019 | 20.3%  | 8,301 | -8.0%  |  |