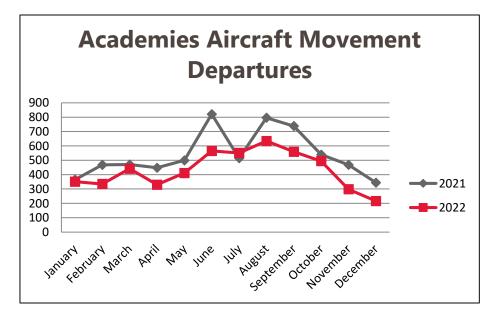

| Departures - Academies Aircraft Movement |       |       |        |  |  |  |  |
|------------------------------------------|-------|-------|--------|--|--|--|--|
| Month                                    | 2021  | 2022  | Var %  |  |  |  |  |
| January                                  | 365   | 351   | -3.8%  |  |  |  |  |
| February                                 | 468   | 335   | -28.4% |  |  |  |  |
| March                                    | 470   | 441   | -6.2%  |  |  |  |  |
| April                                    | 448   | 330   | -26.3% |  |  |  |  |
| Мау                                      | 499   | 411   | -17.6% |  |  |  |  |
| June                                     | 821   | 565   | -31.2% |  |  |  |  |
| July                                     | 514   | 551   | 7.2%   |  |  |  |  |
| August                                   | 796   | 634   | -20.4% |  |  |  |  |
| September                                | 738   | 559   | -24.3% |  |  |  |  |
| October                                  | 539   | 494   | -8.3%  |  |  |  |  |
| November                                 | 468   | 298   | -36.3% |  |  |  |  |
| December                                 | 344   | 216   | -37.2% |  |  |  |  |
| Total                                    | 6,470 | 5,185 | -19.9% |  |  |  |  |