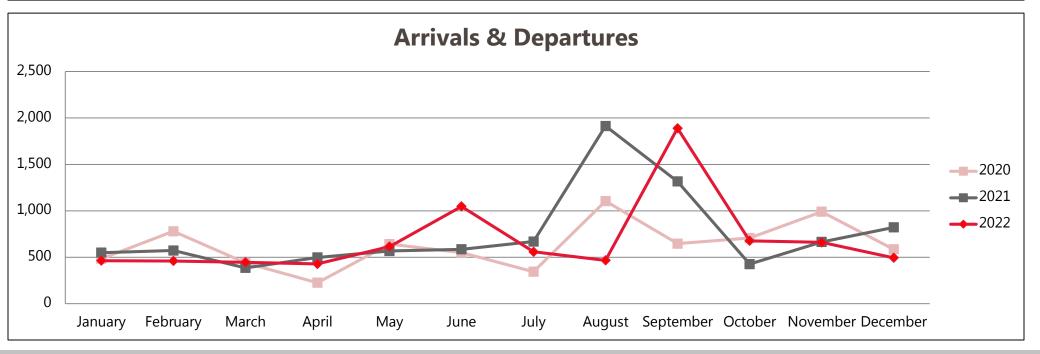

| Arrivals & Departures / Passenger Numbers |       |       |        |       |        |  |
|-------------------------------------------|-------|-------|--------|-------|--------|--|
| Month                                     | 2020  | 2021  | Var %  | 2022  | Var %  |  |
| January                                   | 483   | 549   | 13.7%  | 463   | -15.7% |  |
| February                                  | 779   | 572   | -26.6% | 459   | -19.8% |  |
| March                                     | 440   | 385   | -12.5% | 445   | 15.6%  |  |
| April                                     | 225   | 497   | 120.9% | 427   | -14.1% |  |
| May                                       | 641   | 567   | -11.5% | 614   | 8.3%   |  |
| June                                      | 550   | 585   | 6.4%   | 1,047 | 79.0%  |  |
| July                                      | 344   | 669   | 94.5%  | 558   | -16.6% |  |
| August                                    | 1,105 | 1,913 | 73.1%  | 466   | -75.6% |  |
| September                                 | 646   | 1,316 | 103.7% | 1,889 | 43.5%  |  |
| October                                   | 707   | 426   | -39.7% | 676   | 58.7%  |  |
| November                                  | 990   | 664   | -32.9% | 660   | -0.6%  |  |
| December                                  | 585   | 821   | 40.3%  | 494   | -39.8% |  |
| Total                                     | 7,495 | 8,964 | 19.6%  | 8,198 | -8.5%  |  |