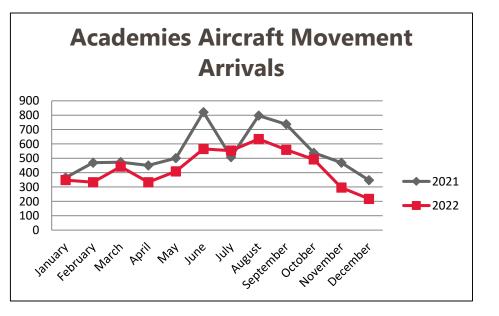

| Arrivals - Academies Aircraft Movement |       |       |        |  |  |  |  |  |
|----------------------------------------|-------|-------|--------|--|--|--|--|--|
| Month                                  | 2021  | 2022  | Var %  |  |  |  |  |  |
| January                                | 365   | 348   | -4.7%  |  |  |  |  |  |
| February                               | 469   | 333   | -29.0% |  |  |  |  |  |
| March                                  | 473   | 442   | -6.6%  |  |  |  |  |  |
| April                                  | 450   | 333   | -26.0% |  |  |  |  |  |
| Мау                                    | 501   | 409   | -18.4% |  |  |  |  |  |
| June                                   | 821   | 565   | -31.2% |  |  |  |  |  |
| July                                   | 508   | 553   | 8.9%   |  |  |  |  |  |
| August                                 | 797   | 634   | -20.5% |  |  |  |  |  |
| September                              | 737   | 559   | -24.2% |  |  |  |  |  |
| October                                | 538   | 492   | -8.6%  |  |  |  |  |  |
| November                               | 469   | 296   | -36.9% |  |  |  |  |  |
| December                               | 347   | 217   | -37.5% |  |  |  |  |  |
| Total                                  | 6,475 | 5,181 | -20.0% |  |  |  |  |  |