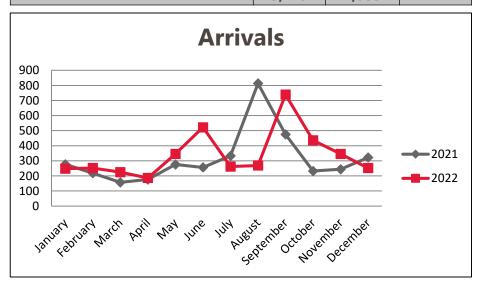

# **Traffic Statistics**

December 2022

S

(\*),<sup>(</sup>,<sup>2</sup>)

Amman Civil Airport مطارعة ان المدني

m

| Arrivals / Passenger Numbers |       |       |        |  |  |  |  |
|------------------------------|-------|-------|--------|--|--|--|--|
| Month                        | 2021  | 2022  | Var %  |  |  |  |  |
| January                      | 277   | 248   | -10.5% |  |  |  |  |
| February                     | 218   | 252   | 15.6%  |  |  |  |  |
| March                        | 157   | 225   | 43.3%  |  |  |  |  |
| April                        | 176   | 186   | 5.7%   |  |  |  |  |
| May                          | 276   | 346   | 25.4%  |  |  |  |  |
| June                         | 256   | 522   | 103.9% |  |  |  |  |
| July                         | 333   | 262   | -21.3% |  |  |  |  |
| August                       | 813   | 269   | -66.9% |  |  |  |  |
| September                    | 475   | 739   | 55.6%  |  |  |  |  |
| October                      | 232   | 436   | 87.9%  |  |  |  |  |
| November                     | 244   | 346   | 41.8%  |  |  |  |  |
| December                     | 322   | 252   | -21.7% |  |  |  |  |
| Total                        | 3,779 | 4,083 | 8.0%   |  |  |  |  |