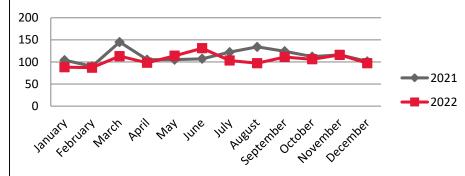

| Arrivals - Civil Aircraft Movement |       |       |        |  |  |  |  |
|------------------------------------|-------|-------|--------|--|--|--|--|
| Month                              | 2021  | 2022  | Var %  |  |  |  |  |
| January                            | 102   | 87    | -14.7% |  |  |  |  |
| February                           | 88    | 81    | -8.0%  |  |  |  |  |
| March                              | 147   | 112   | -23.8% |  |  |  |  |
| April                              | 100   | 95    | -5.0%  |  |  |  |  |
| Мау                                | 106   | 116   | 9.4%   |  |  |  |  |
| June                               | 103   | 131   | 27.2%  |  |  |  |  |
| July                               | 124   | 103   | -16.9% |  |  |  |  |
| August                             | 139   | 100   | -28.1% |  |  |  |  |
| September                          | 121   | 108   | -10.7% |  |  |  |  |
| October                            | 113   | 103   | -8.8%  |  |  |  |  |
| November                           | 112   | 118   | 5.4%   |  |  |  |  |
| December                           | 106   | 93    | -12.3% |  |  |  |  |
| Total                              | 1,361 | 1,247 | -8.4%  |  |  |  |  |

4

Isunal February Watch

Way

**Civil Aircraft Movement Arrivals** 200 150 100 **2021** 50 2022 0 November December APrill June AUBUST PORTON NOW

JUN Y

| Departures - Civil Aircraft Movement |       |       |                |  |  |  |  |
|--------------------------------------|-------|-------|----------------|--|--|--|--|
| Month                                | 2021  | 2022  | Var %          |  |  |  |  |
| January                              | 104   | 88    | -15.4%         |  |  |  |  |
| February                             | 90    | 87    | -3.3%          |  |  |  |  |
| March                                | 145   | 113   | -22.1%         |  |  |  |  |
| April                                | 105   | 98    | -6.7%          |  |  |  |  |
| Мау                                  | 105   | 114   | 8.6%           |  |  |  |  |
| June                                 | 107   | 131   | 22.4%          |  |  |  |  |
| July                                 | 122   | 103   | -15.6%         |  |  |  |  |
| August                               | 134   | 97    | -27.6%         |  |  |  |  |
| September                            | 124   | 111   | -10.5%         |  |  |  |  |
| October                              | 112   | 106   | -5.4%          |  |  |  |  |
| November                             | 116   | 116   | 0.0%           |  |  |  |  |
| December                             | 101   | 97    | -4.0%          |  |  |  |  |
| Total                                | 1,365 | 1,261 | - <b>7.6</b> % |  |  |  |  |