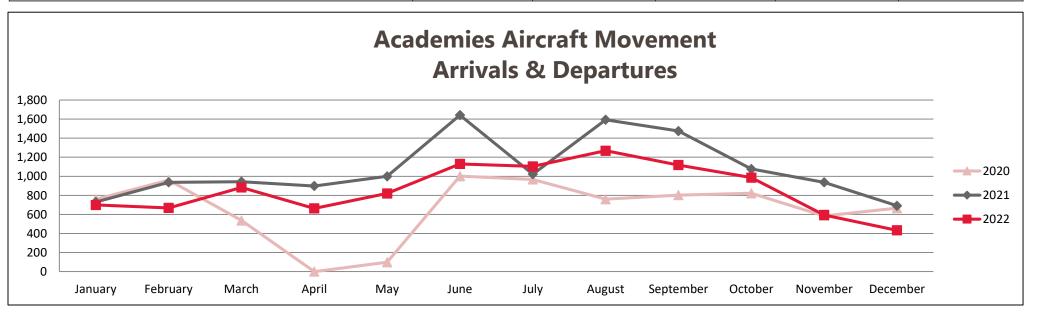

| Arrivals & Departures - Academies Aircraft Movement |       |        |        |        |        |  |
|-----------------------------------------------------|-------|--------|--------|--------|--------|--|
| Month                                               | 2020  | 2021   | Var %  | 2022   | Var %  |  |
| January                                             | 759   | 730    | -3.8%  | 699    | -4.2%  |  |
| February                                            | 959   | 937    | -2.3%  | 668    | -28.7% |  |
| March                                               | 536   | 943    | 75.9%  | 883    | -6.4%  |  |
| April                                               | 0     | 898    |        | 663    | -26.2% |  |
| May                                                 | 98    | 1,000  | 920.4% | 820    | -18.0% |  |
| June                                                | 1,001 | 1,642  | 64.0%  | 1,130  | -31.2% |  |
| July                                                | 967   | 1,022  | 5.7%   | 1,104  | 8.0%   |  |
| August                                              | 760   | 1,593  | 109.6% | 1,268  | -20.4% |  |
| September                                           | 802   | 1,475  | 83.9%  | 1,118  | -24.2% |  |
| October                                             | 822   | 1,077  | 31.0%  | 986    | -8.4%  |  |
| November                                            | 584   | 937    | 60.4%  | 594    | -36.6% |  |
| December                                            | 666   | 691    | 3.8%   | 433    | -37.3% |  |
| Total                                               | 7,954 | 12,945 | 62.7%  | 10,366 | -19.9% |  |